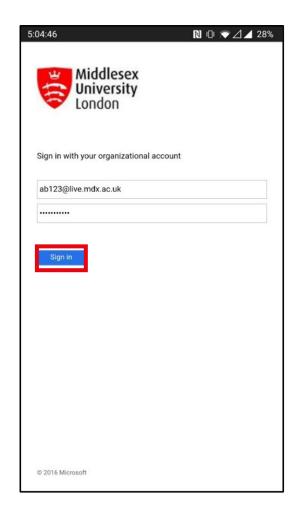

**Step 6:** The organisational page will appear. Enter your Middlesex University email (e.g. ab123@live.mdx.ac.uk) and password to securely add your account to Microsoft Outlook. Click **Sign In** to finish.