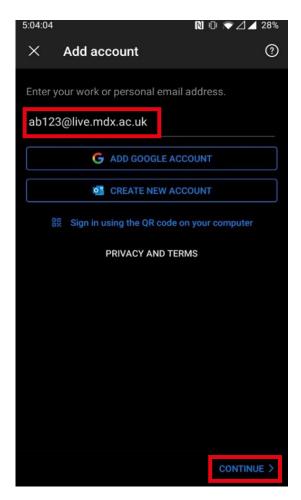

**Step 4:** This is the first page you will see when opening Microsoft Outlook. Click on Add Account

**Step 5:** Enter your Middlesex University Email Address (e.g. ab123@live.mdx.ac.uk). Click **Continue**.