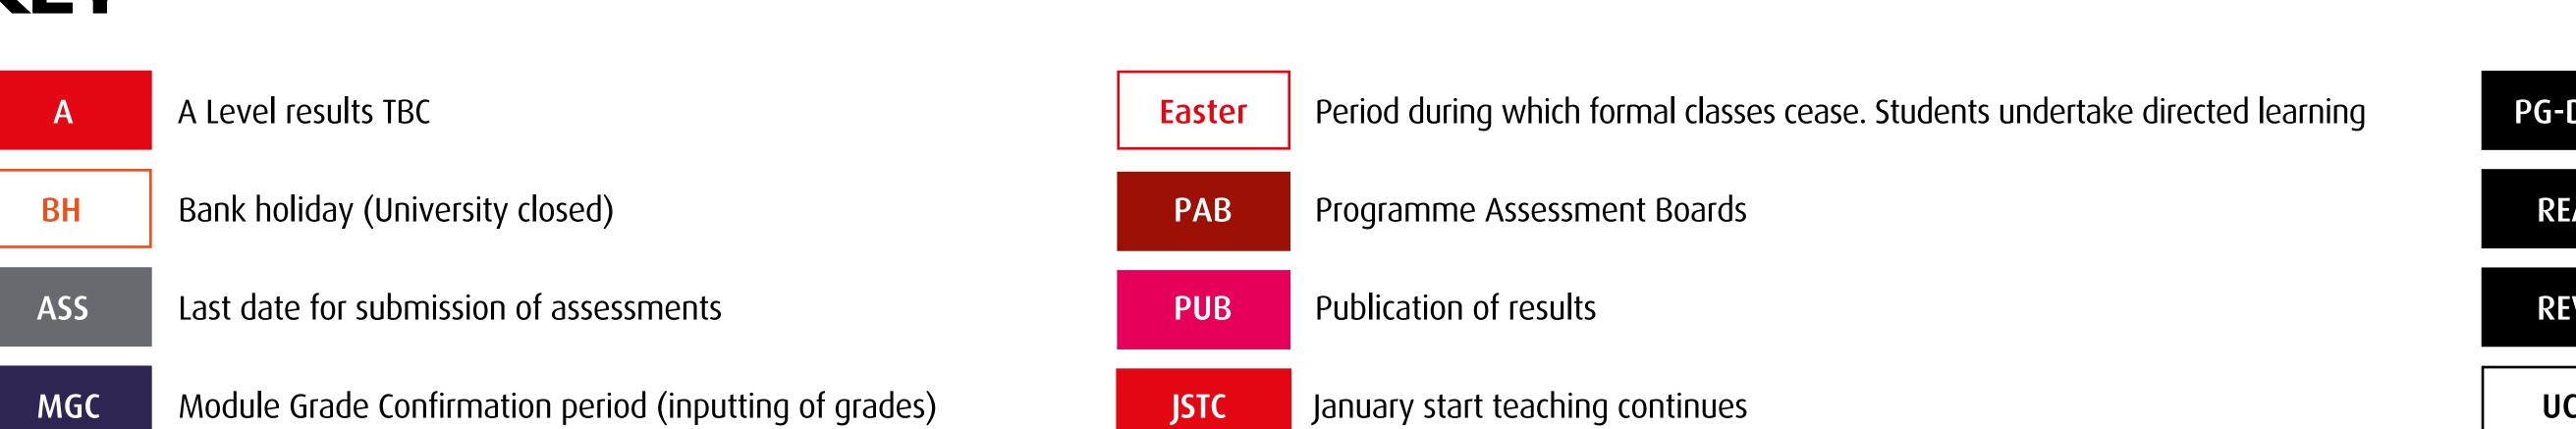

#### KEY

PG-DISS

Deadline for MSc/MA dissertation

REA

UG students' current programme reality check

REV

UG students' programme progress reviews

UCC

University closed for Christmas

V-ASS Winter Assessment Period