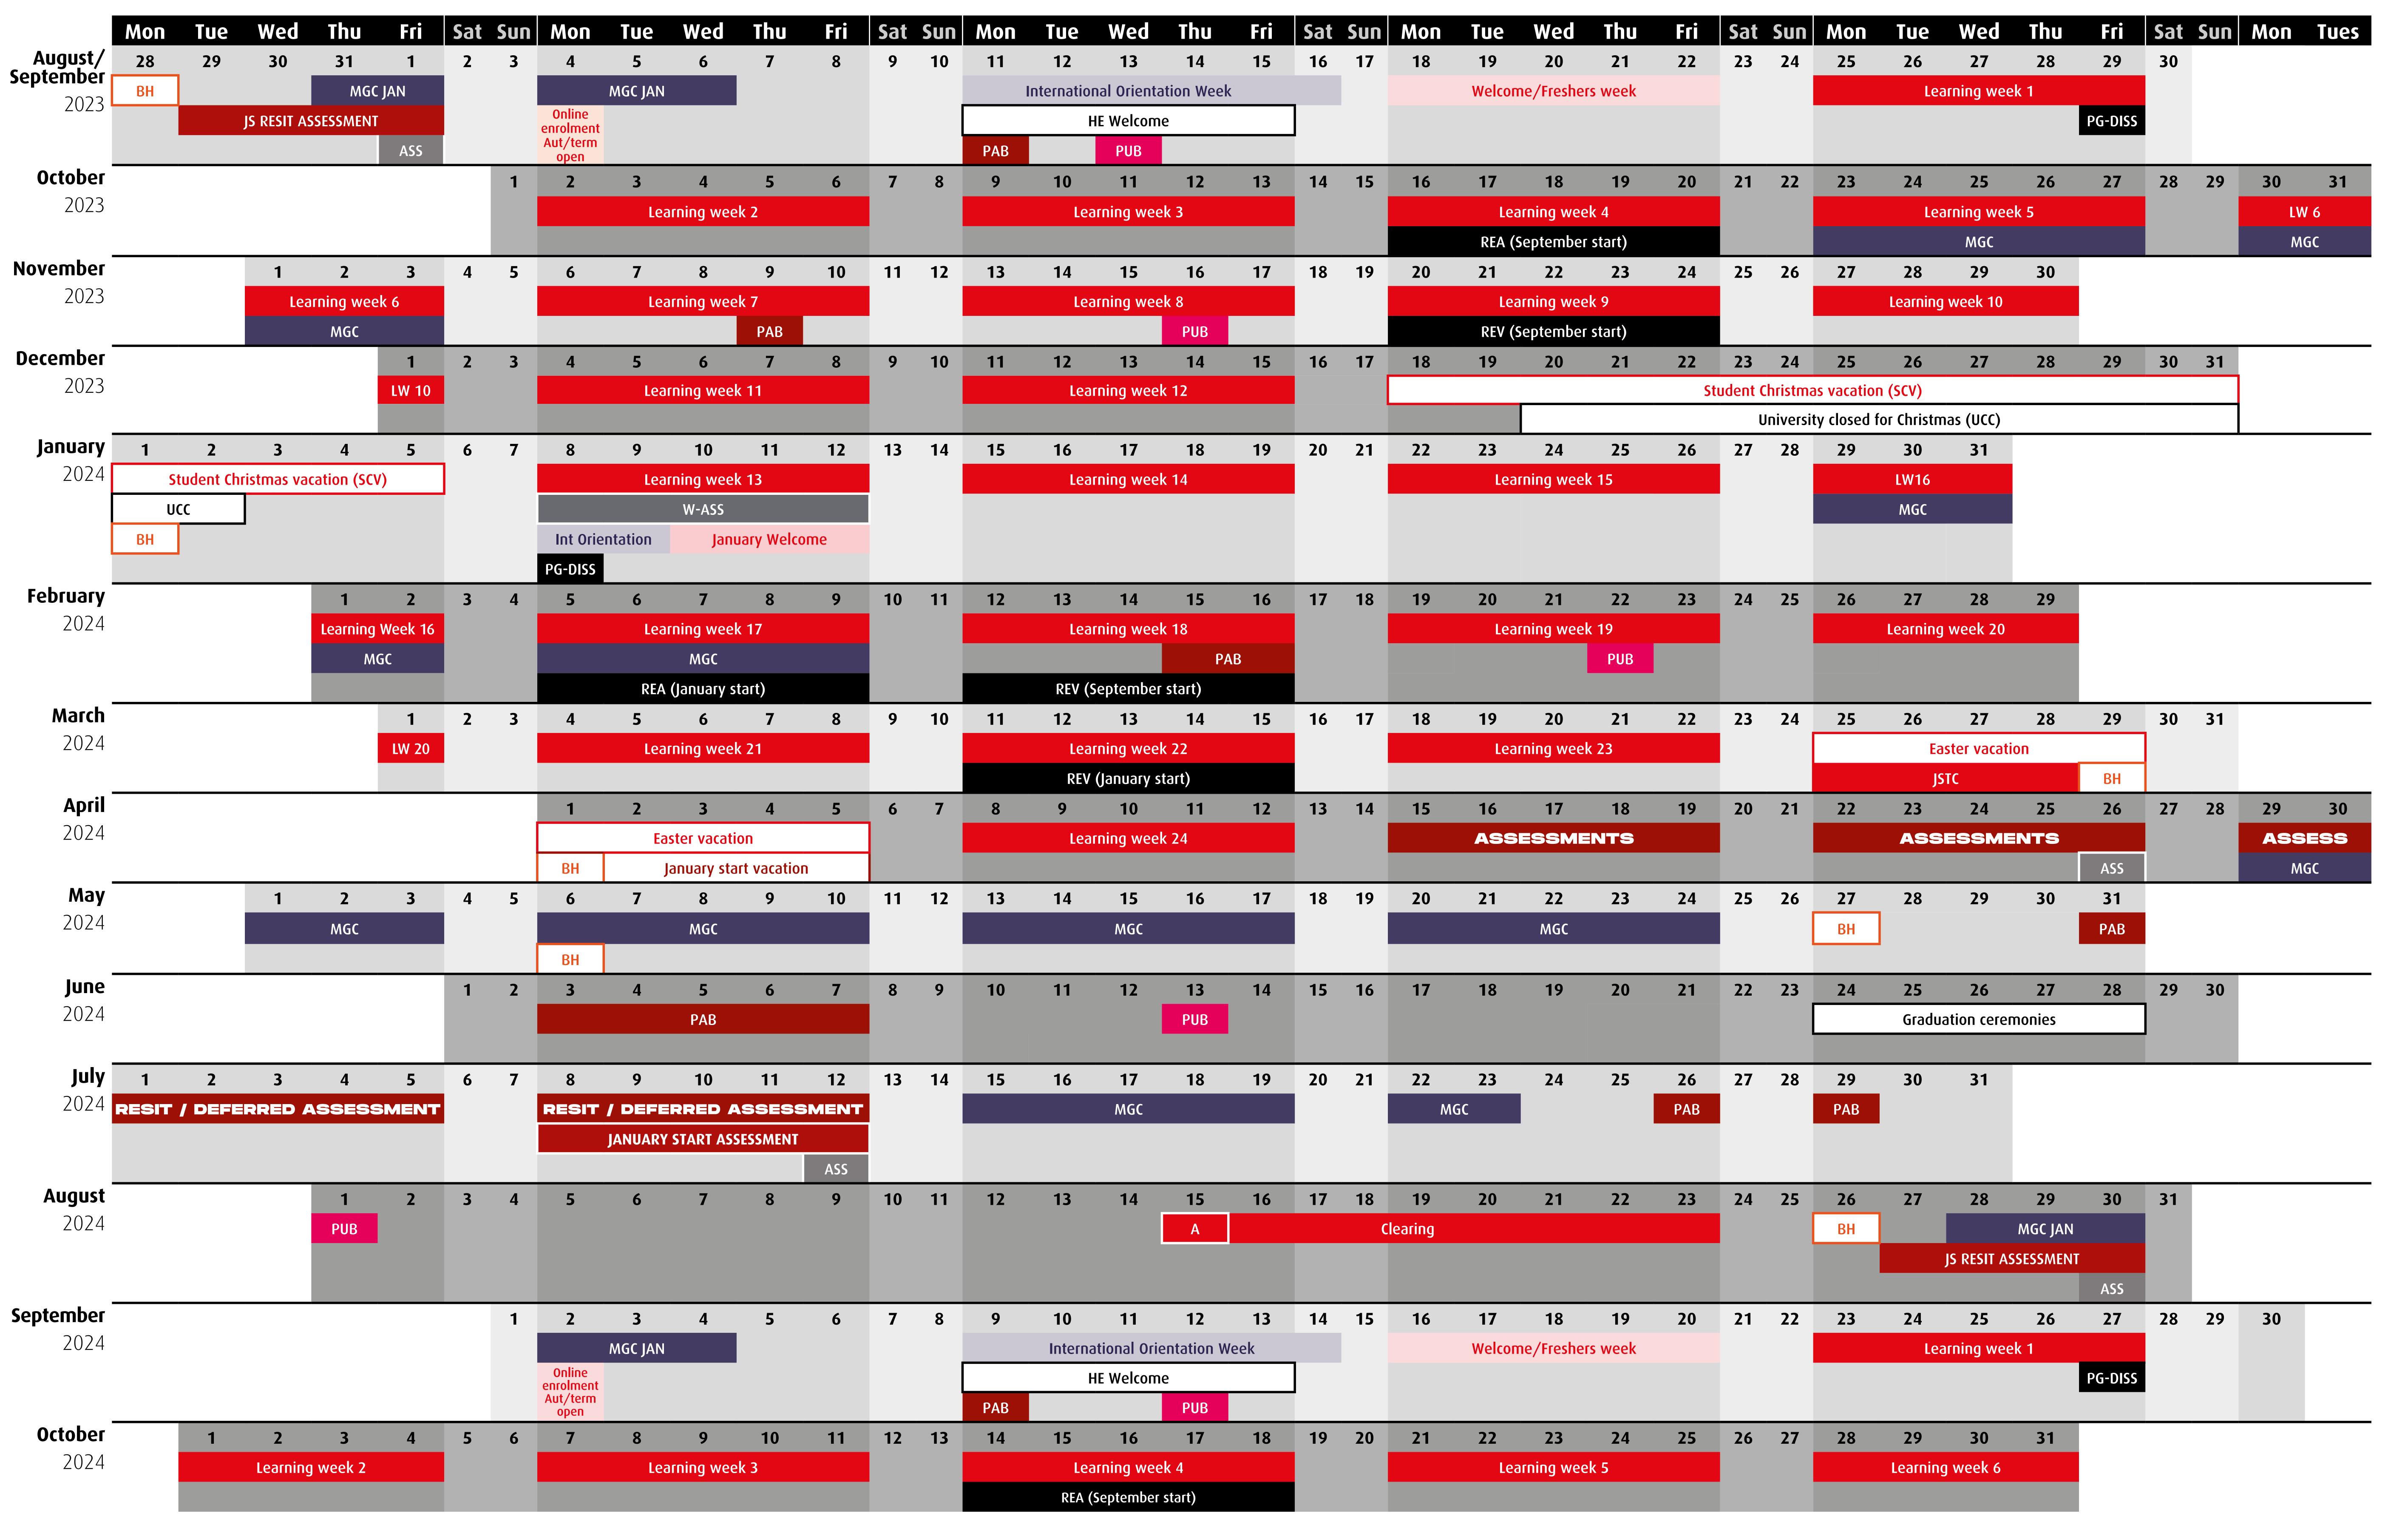

# MIDDLESEX UNIVERSITY LONDON ACADEMIC CALENDAR 2023/24

## Learning Framework Term Dates Autumn Term

25 Sept – 16 Dec 2023 (12 learning weeks)

Winter Term 8 Jan – 22 March 2024 (11 learning weeks)

Spring Term

8 Apr – 5 Jul 2024 (13 learning weeks)

Summer Term 8 Jul – 20 Sep 2024 (11 weeks)

### Student Attendance Dates (Sept starters)

11 Sep – 15 Dec 2023 (14 weeks) (new international students) 18 Sep – 15 Dec 2023 (13 weeks)

(new students)

25 Sep = 15 Dec 2023 (12 weeks)

25 Sep – 15 Dec 2023 (12 weeks) (returning students)

8 Jan – 22 March 2024 (11 weeks) 8 Apr – 14 Jun 2024 (10 weeks) UG only

8 Apr – 27 Sept 2024 (25 weeks) PG only

## Student Attendance Dates (Jan starters UG)

8 Jan – 29 March 2024 (12 weeks) 5 Apr – 20 Jul 2024 (15 weeks)

### Student Attendance Dates (Jan starters PG)

8 Jan – 29 March 2024 (12 weeks) 5 Apr – 3 Jan 2025 (39 weeks)

Academic calendars for our international campuses may be found at

unihub.mdx.ac.uk/mdx/calendar

#### KEY

PG-DISS

Deadline for MSc/MA dissertation

REA

UG students' current programme reality check

REV

UG students' programme progress reviews

UCC

University closed for Christmas

V-ASS Winter Assessment Period