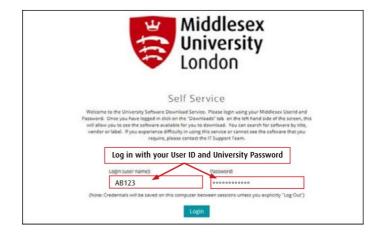

**Step 1:** Go to <u>https://kbox.mdx.ac.uk</u>. Log in with your student User ID e.g. **AB123** and password. Do not try to log in with your University email address

**Step 2:** To access the list of software titles, click on either of the Download Buttons