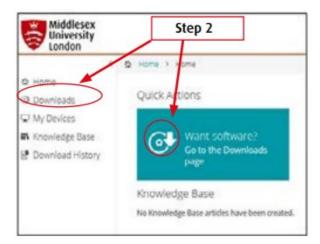

**Step 1:** Go to <u>https://kbox.mdx.ac.uk</u>. Log in with your student User ID e.g. **AB123** and password. Do not try to log in with your University email address

**Step 2:** To access the list of software titles, click on either of the Download Buttons