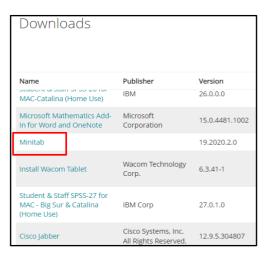

taff Minitab-20 link

#### <u>Windows</u>

| Install Graphics Driver Fix                             | Dell              | 27.20.100.8935            |
|---------------------------------------------------------|-------------------|---------------------------|
| Student & Staff NVivo20 for<br>Windows (Home Use)       | QSR International | 20.4. <mark>1</mark> .851 |
| Student & Staff SPSS-27 for<br>windows 64bit (Home Use) | IBM SPSS          | 27.0.0.0                  |
| Student & Staff SPSS-28 for<br>windows 64bit (Home Use) | IBM SPSS          | 28.0.0.0                  |
| Student & staff Minitab-20 for<br>Windows (Home Use)    | Minitab Inc       | 20.2.0.0                  |
| Student & Staff AMOS-27 for windows (Home Use)          | IBM SPSS          | 27.0.0.0                  |



#### <u>Mac</u>

**Step 4:** Click on the attachments link to obtain the license file, then click on the **Download** button to download the Minitab installation file

| Description:<br>(WINDOWS) - Download -Statistical software package suited for instructional applicat |
|------------------------------------------------------------------------------------------------------|
| Attachments<br>Click here to download Licence-Key-Terms&Conditions-Install-Instruction.zip           |
| Download Info<br>File: minitab20.2.0.0setup.x64.exe.zip<br>Size: 221.67 MB                           |
| Operating System(s)<br>Microsoft Windows (All)                                                       |
| Manufacturer Info<br>Minitab Inc                                                                     |